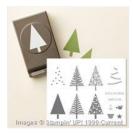

Festival Of Trees Photopolymer Bundle - 137640

Price: \$28.75

Whisper White 8-1/2" X 11" Cardstock -100730

Price: \$9.75

Mossy Meadow 8-1/2" X 11" Cardstock -133676

Price: \$11.50

Mossy Meadow Classic Stampin' Pad - 133645