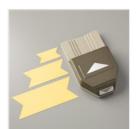

Price: \$6.50

Mossy Meadow Classic Stampin' Ink Refill - 133651

Price: \$5.50

English Garden Designer Series Paper - 138440

Price: \$11.00

Triple Banner Punch - 138292

Price: \$23.00

Decorative Dots Textured Impressions Embossing Folder - 133520