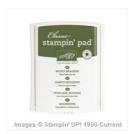

Festival Of Trees Photopolymer Bundle - 137640

Price: \$28.75

Whisper White 8-1/2" X 11" Cardstock -100730

Price: \$9.75

Mossy Meadow 8-1/2" X 11" Cardstock -133676

Price: \$11.50

Mossy Meadow Classic Stampin' Pad - 133645

Price: \$6.50

Mossy Meadow Classic Stampin' Ink Refill - 133651

Price: \$5.50

English Garden Designer Series Paper - 138440

Price: \$11.00

Triple Banner Punch - 138292

Price: \$23.00

Decorative Dots Textured Impressions Embossing Folder - 133520