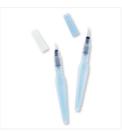

Heat Tool - 129053

Price: \$32.00

Vanilla Shimmer Smooch Spritz -118772

Price: \$4.95