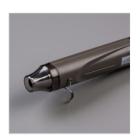

Heat Tool - 129053

Price: \$32.00

Vanilla Shimmer Smooch Spritz -118772

Price: \$4.95