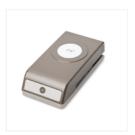

White Stampin' Emboss Powder -109132

Price: \$6.00

1-1/4" (3.2 Cm) Circle Punch -119861

Price: \$16.00

Aqua Painters - 103954

Price: \$17.00

Big Shot - 113439

Price: \$110.00