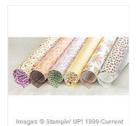

## Supply List

Thankful Forest Friends Clear-Mount Stamp Set -139723

Price: \$18.00

Into The Woods 3/8" (1 Cm) Cotton Ribbon - 139612

Price: \$6.00

Into The Woods Designer Series Paper - 139586

Price: \$11.00