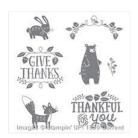

## Supply List

Thankful Forest Friends Clear-Mount Stamp Set -139723

Price: \$18.00

Into The Woods 3/8" (1 Cm) Cotton Ribbon - 139612

Price: \$6.00

Into The Woods Designer Series Paper - 139586

Price: \$11.00