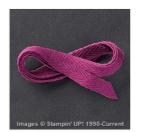

## Supply List

Thankful Forest Friends Clear-Mount Stamp Set -139723

Price: \$18.00

Into The Woods 3/8" (1 Cm) Cotton Ribbon - 139612

Price: \$6.00

Into The Woods Designer Series Paper - 139586

Price: \$11.00