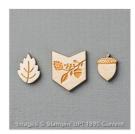

Into The Woods Elements - 139636

Price: \$6.50

Rich Razzlebberry Classic Stampin' Pad - 126950

Price: \$6.50

Rich Razzleberry 8-1/2" X 11" Cardstock -115316

Price: \$9.25

Daffodil Delight 8-1/2" X 11" Cardstock -119683