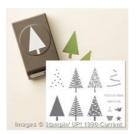

## Supply List

Festival Of Trees Photopolymer Stamp Set -135059

Price: \$20.00

Tree Punch - 135859

Price: \$22.00

Festival Of Trees Photopolymer Bundle - 137640

Price: \$35.50

Woodgrain Textured Impressions Embossing Folder - 127821