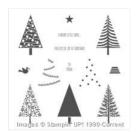

## Supply List

Festival Of Trees Photopolymer Stamp Set -135059

Price: \$20.00

Tree Punch - 135859

Price: \$22.00

Festival Of Trees Photopolymer Bundle - 137640

Price: \$35.50

Woodgrain Textured Impressions Embossing Folder - 127821