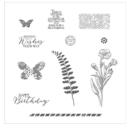

Butterfly Basics Photopolymer Bundle - 138865

Price: \$70.50

Butterfly Basics Clear-Mount Bundle - 139323

Price: \$88.25

Butterfly Basics Wood-Mount Bundle - 139322

Price: \$105.25

Butterfly Basics Photopolymer Stamp Set -137154

Price: \$42.00

Butterfly Basics Clear-Mount Stamp Set -138816

Price: \$63.00

Butterfly Basics Wood-Mount Stamp Set -138813

Price: \$83.00

Bitty Butterfly Punch - 129406

Price: \$28.00

Stampin' Trimmer - 129722