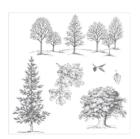

Lovely As A Tree Wood-Mount Stamp Set -128655

Price: \$28.00

Lovely As A Tree Clear-Mount Stamp Set -127793

Price: \$20.00

Teeny Tiny Wishes Clear-Mount Stamp Set -127802

Price: \$27.00

Teeny Tiny Wishes Wood-Mount Stamp Set -128748