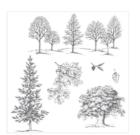

Lovely As A Tree Wood-Mount Stamp Set -128655

Price: \$28.00

Lovely As A Tree Clear-Mount Stamp Set -127793

Price: \$20.00

Teeny Tiny Wishes Clear-Mount Stamp Set -127802

Price: \$27.00

Teeny Tiny Wishes Wood-Mount Stamp Set -128748