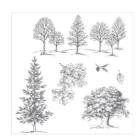

Lovely As A Tree Clear-Mount Stamp Set -127793

Price: \$27.00

Mossy Meadow 3/8" Satin Stitched Ribbon - 133670

Price: \$12.25

Mossy Meadow 8-1/2" X 11" Cardstock -133676

Price: \$15.75

Whisper White 8-1/2" X 11" Cardstock -100730