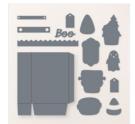

Bag Of Bones Dies - 162218

**Sale: \$18.50** Price: \$37.00

Tiny Christmas Trees Die - 162114

**Sale: \$17.40** Price: \$29.00

Favored Flowers 12" X 12" (30.5 X 30.5 Cm) Designer Series Paper -160833

**Sale: \$10.80** Price: \$12.00