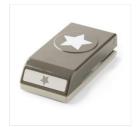

Price: \$110.00

Softly Falling
Textured
Impressions
Embossing Folder

- 139672 Price: \$8.50

Triple Banner Punch - 138292

Price: \$23.00

Medium Star Punch - 138293

Price: \$16.00

Paper Snips Scissors - 103579