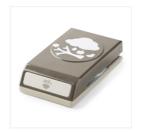

Sprinkles Of Life Photopolymer Stamp Set -139971

Price: \$26.00

Tree Builder Punch - 138295

Price: \$23.50

Triple Banner Punch - 138292

Price: \$28.00

File Tabs Edgelits
Dies - 133729

Price: \$13.50