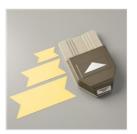

Sprinkles Of Life Photopolymer Stamp Set -139971

Price: \$26.00

Tree Builder Punch - 138295

Price: \$23.50

Triple Banner Punch - 138292

Price: \$28.00

File Tabs Edgelits
Dies - 133729

Price: \$13.50