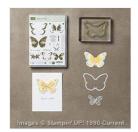

Watercolor Wings Photopolymer Bundle - 140232

Price: \$36.50

Tip Top Taupe 8-1/2" X 11" Cardstock -138336

Price: \$8.00

Whisper White 8-1/2" X 11" Cardstock -100730

Price: \$9.75

Tip Top Taupe Classic Stampin' Pad - 138325

Price: \$6.50

Crushed Curry Classic Stampin' Pad - 131173

Price: \$6.50

Tangelo Twist Classic Stampin' Pad - 133646

Price: \$6.50

Hello Honey Classic Stampin' Pad - 133643

Price: \$6.50

Gold 1/8" (3.2 Mm) Ribbon - 134583

Price: \$5.00

Tags & Labels Framelits Dies -138282

Price: \$27.00

Sponge Daubers - 133773

Price: \$7.50

1/4" Circle Punch - 134364

Price: \$9.00

Whisper White Solid Baker's Twine - 124262