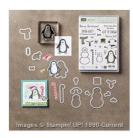

Snow Place Photopolymer Bundle - 140844

Price: \$55.25

Cherry Cobbler 8-1/2" X 11" Cardstock -119685

Price: \$15.75

Whisper White 8-1/2" X 11" Cardstock -100730

Price: \$13.25

Tuxedo Black Memento Ink Pad -132708