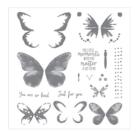

Watercolor Wings Photopolymer Stamp Set -139424

Price: \$26.00

Whisper White 8-1/2" X 11" Thick Cardstock -140272

Price: \$8.25

Subtles Designer Series Paper Stack - 138437

Price: \$22.00

Sponge Daubers - 133773