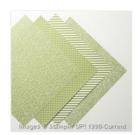

Watercolor Wings Photopolymer Stamp Set -139424

Price: \$26.00

Whisper White 8-1/2" X 11" Thick Cardstock -140272

Price: \$8.25

Subtles Designer Series Paper Stack - 138437

Price: \$22.00

Sponge Daubers - 133773