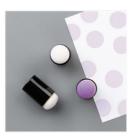

Price: \$7.50

Watermelon Wonder Classic Stampin' Pad -138323

Price: \$6.50

Calypso Coral Classic Stampin' Pad - 126983

Price: \$6.50

Blushing Bride Classic Stampin' Pad - 131172

Price: \$6.50

Bermuda Bay Classic Stampin' Pad - 131171

Price: \$6.50

Soft Sky Classic Stampin' Pad -131181

Price: \$6.50

Mint Macaron Classic Stampin' Pad - 138326

Price: \$6.50

Soft Suede Classic Stampin' Pad -126978

Price: \$6.50

Bold Butterfly Framelits Dies -138135