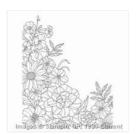

Corner Garden Clear-Mount Background Stamp - 134048

Price: \$15.00

Corner Garden Wood-Mount Background Stamp - 134045

Price: \$20.00

Strawberry Slush 8-1/2" X 11" Card Stock - 131295

Price: \$6.95

Shimmery White 8-1/2" X 11" Cardstock -101910