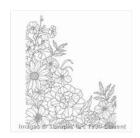

Corner Garden Clear-Mount Background Stamp - 134048

Price: \$15.00

Corner Garden Wood-Mount Background Stamp - 134045

Price: \$20.00

Strawberry Slush 8-1/2" X 11" Card Stock - 131295

Price: \$6.95

Shimmery White 8-1/2" X 11" Cardstock -101910