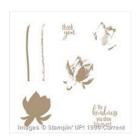

stampswellwithothers@gmail.com

http://donnas-stampswellwithothers.blogspot.com/

Lotus Blossom **Photopolymer** Stamp Set -139143

Price: \$0.00

Whisper White 8-1/2" X 11" Cardstock -100730

Price: \$9.75

Rose Red 8-1/2" X 11" Cardstock -102544