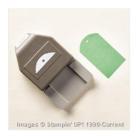

Price: \$14.95

Subtles Stampin' Write Markers -131263

Price: \$29.00

Crushed Curry Baker's Twine -134586

Price: \$3.00

Whisper White Solid Baker's Twine - 124262

Price: \$3.50

Ornate Tag Topper Punch - 137416

Price: \$23.00

Decorative Dots Textured Impressions Embossing Folder - 133520

Price: \$7.50

Circles Collection Framelits Dies -130911

Price: \$27.00

Big Shot - 113439

Price: \$110.00

Snail Adhesive - 104332