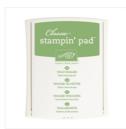

Painted Petals Photopolymer Stamp Set -137146

Price: \$29.95

Sweet Laughter Wood Stamp Set -137177

Price: \$31.95

Rose Red Classic Stampin' Pad -126954

Price: \$8.50

Wild Wasabi Classic Stampin' Pad - 126959