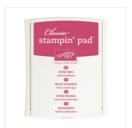

Painted Petals Photopolymer Stamp Set -137146

Price: \$29.95

Sweet Laughter Wood Stamp Set -137177

Price: \$31.95

Rose Red Classic Stampin' Pad -126954

Price: \$8.50

Wild Wasabi Classic Stampin' Pad - 126959