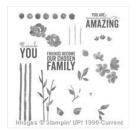

Painted Petals Photopolymer Stamp Set -137146

Price: \$29.95

Sweet Laughter Wood Stamp Set -137177

Price: \$31.95

Rose Red Classic Stampin' Pad -126954

Price: \$8.50

Wild Wasabi Classic Stampin' Pad - 126959