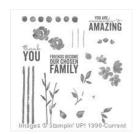

Painted Petals Photopolymer Stamp Set -137146

Price: \$23.95

Gorgeous Grunge Clear-Mount Stamp Set -130517

Price: \$18.00

Coastal Cabana Classic Stampin' Pad - 131175

Price: \$5.95

Baked Brown Sugar Classic Stampin' Pad -131174