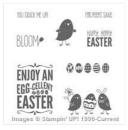

Price: \$8.00

Petal Potpourri Clear Stamp Set -138586

Price: \$19.95

For Peeps' Sake Clear Stamp Set -138557

Price: \$17.95

Bermuda Bay Classic Stampin' Pad - 131171

Price: \$6.50

Tuxedo Black Memento Ink Pad -132708