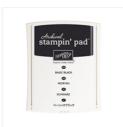

**Basic Black Archival Stampin'** Pad - 140931

Price: \$9.25

Tear & Tape Adhesive - 138995

Price: \$9.50

Stampin' Dimensionals -104430

Price: \$6.00