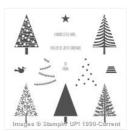

2" (5.1 Cm) Circle Punch - 133782

Price: \$32.00

**Triple Banner** Punch - 138292

Price: \$28.00

**Festival Of Trees Photopolymer** Stamp Set -135059

Price: \$20.00

Clear Block G -118489

Price: \$7.50