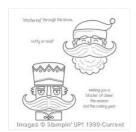

Santa Stache Clear-Mount Stamp Set -135035

Price: \$16.95

Tuxedo Black Memento Ink Pad -132708

Price: \$8.00

Trim The Tree Designer Series Paper Stack -135824

Price: \$6.95

Cherry Cobbler 1/2" Seam Binding Ribbon - 120992