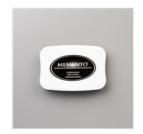

Santa Stache Clear-Mount Stamp Set -135035

Price: \$16.95

Tuxedo Black Memento Ink Pad -132708

Price: \$8.00

Trim The Tree Designer Series Paper Stack -135824

Price: \$6.95

Cherry Cobbler 1/2" Seam Binding Ribbon - 120992