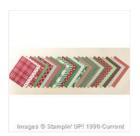

Santa Stache Clear-Mount Stamp Set -135035

Price: \$16.95

Tuxedo Black Memento Ink Pad -132708

Price: \$8.00

Trim The Tree Designer Series Paper Stack -135824

Price: \$6.95

Cherry Cobbler 1/2" Seam Binding Ribbon - 120992