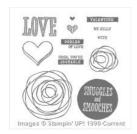

Snuggles And Smooches Photopolymer Stamp Set -140326

Price: \$15.95

Cherry Cobbler Classic Stampin' Pad - 126966

Price: \$6.50

Blushing Bride Classic Stampin' Pad - 131172

Price: \$6.50

Versamark Pad - 102283