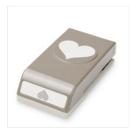

Price: \$6.75

Window Sheets - 114323

Price: \$6.25

Sweetheart Punch - 133786

Price: \$21.50

Project Life Corner Punch - 135346

Price: \$10.75

Circles Collection Framelits Dies -130911