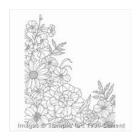

Corner Garden Clear-Mount Background Stamp - 134048

Price: \$15.00

Corner Garden Wood-Mount Background Stamp - 134045

Price: \$20.00

Watercolor Paper - 122959

Price: \$5.00

Versamark Pad -102283

Price: \$9.50