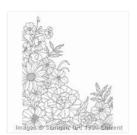

Corner Garden Clear-Mount Background Stamp - 134048

Price: \$15.00

Corner Garden Wood-Mount Background Stamp - 134045

Price: \$20.00

Watercolor Paper - 122959

Price: \$5.00

Versamark Pad -102283

Price: \$9.50