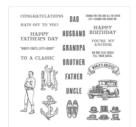

## Supply List

Guy Greetings Photopolymer Stamp Set -137178

Price: \$32.00

Argyle Textured Impressions Embossing Folder - 127750

Price: \$9.95

Pool Party Classic Stampin' Pad -126982

Price: \$8.50

Pool Party 8-1/2" X 11" Cardstock -122924