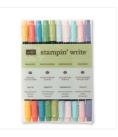

Price: \$9.75

Calypso Coral 8-1/2" X 11" Cardstock -122925

Price: \$11.50

Subtles Stampin' Write Markers -131263

Price: \$29.00

Perfect Polka Dots Textured Impressions Embossing Folder - 117335

Price: \$7.95