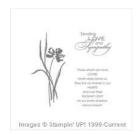

stampswellwithothers@gmail.com http://donnas-stampswellwithothers.blogspot.com/

Love & Sympathy Wood Stamp Set -128652

Price: \$15.95

Love & Sympathy Clear Stamp Set -122797

Price: \$11.95

Whisper White 8-1/2" X 11" Cardstock -100730