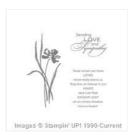

stampswellwithothers@gmail.com http://donnas-stampswellwithothers.blogspot.com/

Love & Sympathy Wood Stamp Set -128652

Price: \$15.95

Love & Sympathy Clear Stamp Set -122797

Price: \$11.95

Whisper White 8-1/2" X 11" Cardstock -100730