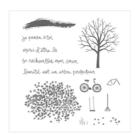

Papillon Potpourri Clear-Mount Stamp Set -123759

Price: \$19.00

Arbre Protecteur Photopolymer Stamp Set (French) - 138232

Price: \$32.00

Real Red Classic Stampin' Pad -126949

Price: \$8.50

Versamark Pad -102283