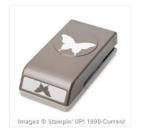

Price: \$8.25

Heat Tool - 129053

Price: \$44.00

2-1/2" Circle Punch - 120906

Price: \$22.00

Elegant Butterfly Punch - 127526

Price: \$21.50

Bitty Butterfly Punch - 129406

Price: \$21.50

White Stampin' Emboss Powder -109132

Price: \$8.25

Rhinestone Basic Jewels - 119246

Price: \$6.75

Paper-Piercing Tool - 126189

Price: \$5.50