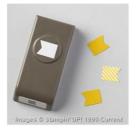

Price: \$11.50

Big Shot - 113439

Price: \$169.00

Brick Wall Textured Impressions Embossing Folder - 138288

Price: \$15.00

Tree Builder Punch - 138295

Price: \$31.00

Banner Punch - 133519