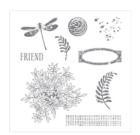

cindicopeland@comcast.net cindicopeland.stampinup.net

Awesomely Artistic Clear-Mount Stamp Set -139950

Teeny Tiny Wishes Wood-Mount Stamp Set -128748

Whisper White 8-1/2" X 11" Cardstock -100730

Marina Mist 8-1/2" X 11" Cardstock -119682

Daffodil Delight Stampin' Write Marker - 119677

Pearl Basic Jewels - 119247

Project Life Cards & Labels Framelits Dies - 135707

Decorative Label Punch - 120907

Big Shot - 113439

Stampin' Dimensionals -104430