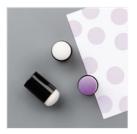

Whisper White 8-1/2" X 11" Cardstock -100730

Price: \$13.25

Melon Mambo Classic Stampin' Pad - 126948

Price: \$8.50

**Smoky Slate** Classic Stampin' Pad - 131179

Price: \$8.50

Gorgeous Grunge **Clear-Mount** Stamp Set -130517

Price: \$21.00

**Rhinestone Basic** Jewels - 119246

Price: \$6.75

Linen Thread -104199

Price: \$7.00

Mini Glue Dots -103683

Price: \$10.00

Stampin' Dimensionals -104430