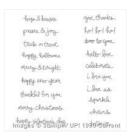

Whisper White 8-1/2" X 11" Cardstock -100730

Price: \$13.25

Melon Mambo Classic Stampin' Pad - 126948

Price: \$8.50

**Smoky Slate** Classic Stampin' Pad - 131179

Price: \$8.50

Gorgeous Grunge **Clear-Mount** Stamp Set -130517

Price: \$24.00

**Good Greetings Clear-Mount** Stamp Set -135017

Price: \$21.00

Sponge Daubers -133773

Price: \$10.25

**Petite Petals** Punch - 133322

Price: \$17.00

**Itty Bitty Accents** Punch Pack -133787