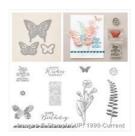

www.suestampfield.com

Butterfly Basics Clear-Mount Stamp Set -138816

Price: \$36.00

Butterfly Basics Wood-Mount Stamp Set -138813

Price: \$48.00

Butterflies Thinlits Dies - 137360

Price: \$27.00

Butterfly Basics Clear-Mount Bundle - 139323

Price: \$51.75

Butterfly Basics Wood-Mount Bundle - 139322

Price: \$62.00

Irresistibly Yours Specialty Designer Series Paper -138635

Price: \$0.00

Whisper White 8-1/2" X 11" Cardstock -100730

Price: \$9.75

Melon Mambo Classic Stampin' Pad - 126948