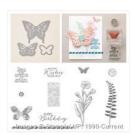

www.suestampfield.com

Butterfly Basics Clear-Mount Stamp Set -138816

Price: \$36.00

Butterfly Basics Wood-Mount Stamp Set -138813

Price: \$48.00

Butterflies Thinlits Dies - 137360

Price: \$27.00

Butterfly Basics Clear-Mount Bundle - 139323