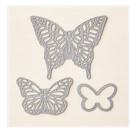

www.suestampfield.com

Butterfly Basics Clear-Mount Stamp Set -138816

Price: \$36.00

Butterfly Basics Wood-Mount Stamp Set -138813

Price: \$48.00

Butterflies Thinlits Dies - 137360

Price: \$27.00

Butterfly Basics Clear-Mount Bundle - 139323