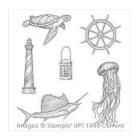

From Land To Sea Wood-Mount Stamp Set -138720

Price: \$35.00

Always Artichoke 8-1/2" X 11" Cardstock -105119

Price: \$10.00

Basic Black 8-1/2" X 11" Cardstock -121045

Price: \$15.75

Whisper White 8-1/2" X 11" Cardstock -100730