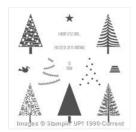

Festival Of Trees Photopolymer Stamp Set -135059

Price: \$20.00

Lovely As A Tree Wood-Mount Stamp Set -128655

Price: \$38.00

Teeny Tiny Wishes Wood-Mount Stamp Set -128748

Price: \$48.00

Old Olive 8-1/2" X 11" Cardstock -100702