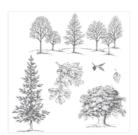

Festival Of Trees Photopolymer Stamp Set -135059

Price: \$20.00

Lovely As A Tree Wood-Mount Stamp Set -128655

Price: \$38.00

Teeny Tiny Wishes Wood-Mount Stamp Set -128748

Price: \$48.00

Old Olive 8-1/2" X 11" Cardstock -100702