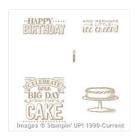

Big Day Clear Stamp Set -139112

Price: \$0.00

Coastal Cabana 8-1/2" X 11" Cardstock -131297

Price: \$11.50

Soft Suede 8-1/2" X 11" Cardstock -115318

Price: \$9.25

Whisper White 8-1/2" X 11" Cardstock -100730