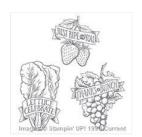

Market Fresh Clear-Mount Stamp Set -139344

Price: \$21.00

Market Fresh Wood-Mount Stamp Set -138708

Price: \$28.00

Hardwood Clear-Mount Stamp -133035

Price: \$20.00

Hardwood Wood-Mount Stamp -133032

Price: \$27.00