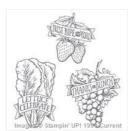

Market Fresh Clear-Mount Stamp Set -139344

Price: \$21.00

Market Fresh Wood-Mount Stamp Set -138708

Price: \$28.00

Hardwood Clear-Mount Stamp -133035

Price: \$20.00

Hardwood Wood-Mount Stamp -133032

Price: \$27.00