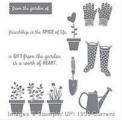

Gift From The Garden Clear-Mount Stamp Set -139356 Price: \$19.00

Classic stampin' pad'

Pacific Point Classic Stampin' Pad - 126951 Price: \$6.50