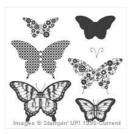

Price: \$52.50

Papillon Potpourri Clear-Mount Stamp Set -123759

Price: \$26.00

Calypso Coral Classic Stampin' Pad - 126983

Price: \$11.50

Island Indigo Classic Stampin' Pad - 126986

Price: \$11.50

Perfect Plum Classic Stampin' Pad - 126963