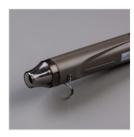

Price: \$8.25

Sponge Daubers - 133773

Price: \$10.25

White 1-1/4" (3.2 Cm) Jute Ribbon -137904

Price: \$11.25

Heat Tool - 129053

Price: \$44.00

Clear Stampin' Emboss Powder -109130