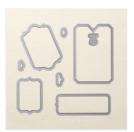

http://www.getcraftywithlisa.com

Curvy Keepsake Box Thinlits Dies -135853

Price: \$33.00

Autumn Accents Bigz Die - 127812

Price: \$21.95

Chalk Talk Framelits Dies -129983

Price: \$25.00

Big Shot - 113439