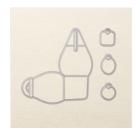

http://www.getcraftywithlisa.com

Curvy Keepsake Box Thinlits Dies -135853

Price: \$33.00

Autumn Accents Bigz Die - 127812

Price: \$21.95

Chalk Talk Framelits Dies -129983

Price: \$25.00

Big Shot - 113439