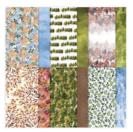

stampwithtammy@gmail.com http://tammyfite.stampinup.net

Beauty Of Friendship Photopolymer Stamp Set -154983

Price: \$22.00

Beauty Of The Earth 12" X 12" (30.5 X 30.5 Cm) Designer Series Paper - 155841

**Sale: \$4.60**Price: \$11.50