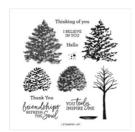

stampwithtammy@gmail.com http://tammyfite.stampinup.net

Beauty Of Friendship Photopolymer Stamp Set -154983

Price: \$22.00

Beauty Of The Earth 12" X 12" (30.5 X 30.5 Cm) Designer Series Paper - 155841

**Sale: \$4.60**Price: \$11.50