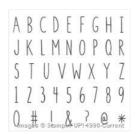

thestampinglady@hotmail.com www.stampinglane.com

Wetlands Wood-Mount Stamp Set -126695

Price: \$22.00

Wetlands Clear-Mount Stamp Set -126697

Price: \$17.00

Skinny Mini Alphabet Photopolymer Stamp Set -133665