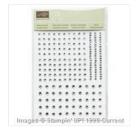

Tempting
Turquoise Classic
Stampin' Pad 126952

Price: \$8.50



Strawberry Slush Classic Stampin' Pad - 131178

Price: \$7.25



Pink Pirouette Classic Stampin' Pad - 126956

Price: \$8.50



Tangerine Tango Classic Stampin' Pad - 126946

Price: \$8.50



Old Olive Stampin' Write Marker -100079

Price: \$4.50



Marina Mist 8-1/2" X 11" Cardstock -119682

Price: \$10.00



Whisper White 8-1/2" X 11" Cardstock -100730

Price: \$13.25



Sheer Perfection Designer Vellum Stack - 138639

Price: \$0.00



Watercolor Paper - 122959

Price: \$6.75



Old Olive 8-1/2" X 11" Cardstock -100702

Price: \$15.75



Itty Bitty Accents
Punch Pack 133787

Price: \$21.00



Dazzling Details -124117

Price: \$3.25



Stampin' Dimensionals -104430

Price: \$6.00



Mini Glue Dots -103683

Price: \$10.00



Rhinestone Basic Jewels - 119246

Price: \$6.75