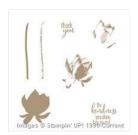

Lotus Blossom Photopolymer Stamp Set -139143

Price: \$0.00

Lost Lagoon 8-1/2" X 11" Cardstock -133679

Price: \$11.50

Dots & Stripes
Decorative Masks 133775

Price: \$3.00

Typeset Specialty
Designer Series
Paper - 133704