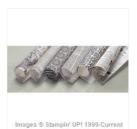

Price: \$13.00

Lost Lagoon 3/8" Satin Stitched Ribbon - 133672

Price: \$8.95

Big Shot - 113439

Price: \$110.00

Window Frames Collection Framelits Die -129021

Price: \$26.95

1" (2.5 Cm) Circle Punch - 119868