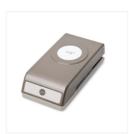

Price: \$5.00

Stars Framelits Dies - 133723

Price: \$35.00

1-1/4" (3.2 Cm) Circle Punch -119861

Price: \$22.00