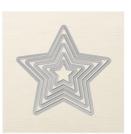

Price: \$5.00

Stars Framelits Dies - 133723

Price: \$35.00

1-1/4" (3.2 Cm) Circle Punch -119861

Price: \$22.00