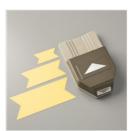

Price: \$8.50

Triple Banner Punch - 138292

Price: \$23.00

Lost Lagoon 3/8" Satin Stitched Ribbon - 133672

Price: \$8.95

Rhinestone Basic Jewels - 119246

Price: \$5.00