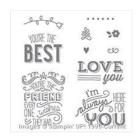

maggie@maggiemadecards.com http://www.maggiemadecards.stampinup.net

Friendly Wishes Clear-Mount Stamp Set -139579

Price: \$19.00

Whisper White 8-1/2" X 11" Cardstock -100730

Price: \$9.75

Smoky Slate 8-1/2" X 11" Cardstock -131202