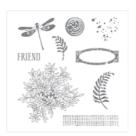

angelsofjoy@gmail.com Http://www.devotedstamper.com

Birthday Blossoms Clear-Mount Stamp Set -139471

Price: \$19.00

Birthday Blossoms Wood-Mount Stamp Set -139167

Price: \$27.00

Awesomely Artistic Clear-Mount Stamp Set -139950

Price: \$20.00

Awesomely Artistic Wood-Mount Stamp Set -138694

Price: \$28.00

Very Vanilla 8-1/2" X 11" Cardstock -101650

Price: \$13.00

Soft Suede 8-1/2" X 11" Cardstock -115318

Price: \$9.25

Calypso Coral 8-1/2" X 11" Cardstock -122925