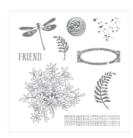

angelsofjoy@gmail.com Http://www.devotedstamper.com

Birthday Blossoms Clear-Mount Stamp Set -139471

Price: \$19.00

Birthday Blossoms Wood-Mount Stamp Set -139167

Price: \$27.00

Awesomely Artistic Clear-Mount Stamp Set -139950

Price: \$20.00

Awesomely Artistic Wood-Mount Stamp Set -138694

Price: \$28.00

Very Vanilla 8-1/2" X 11" Cardstock -101650

Price: \$13.00

Soft Suede 8-1/2" X 11" Cardstock -115318

Price: \$9.25

Calypso Coral 8-1/2" X 11" Cardstock -122925