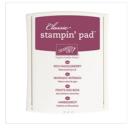

Whisper White 8-1/2" X 11" Cardstock -100730

Price: \$9.75

Blackberry Bliss 8-1/2" X 11" Cardstock -133675

Price: \$11.50

Expressions
Natural Elements 138395

Price: \$5.00

Rich Razzlebberry Classic Stampin' Pad - 126950