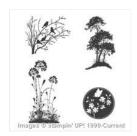

<u>astampingteddy@gmail.com</u> <u>http://stampingincolumbusga.blogspot.com/</u>

Serene Silhouettes Clear-Mount Stamp Set -127324

Price: \$18.00

Crushed Curry 8-1/2" X 11" Cardstock -131199

Price: \$11.50