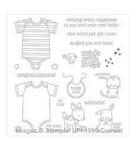

siarasweetsensation@yahoo.com www.siarasweetsensations.com

Sweet Li'l Things Designer Series Paper - 138447

Price: \$11.00

Made With Love Photopolymer Stamp Set -138662

Price: \$25.00

Watermelon Wonder 8-1/2" X 11" Cardstock -138334