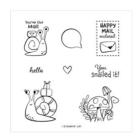

stampwithtammy@gmail.com http://tammyfite.stampinup.net

Snailed It Cling Stamp Set -154472

Price: \$19.00

Snail Mail Designer Series Paper - 154577

Price: \$11.50

Resin Hearts Embellishment -154578

Sale: \$2.80